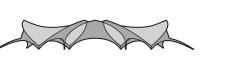

OPEN

Covered area

33 m | 45 m | 48,5 m

m | 41 m | 53,5 m

CLOSED ON ONE SIDE – OPEN ARCHES Covered area 423 m<sup>2</sup> | 846 m<sup>2</sup> | 1229 m<sup>2</sup>

CLOSED ON ONE SIDE – CLOSED ARCHES 499 m<sup>2</sup> | 964 m<sup>2</sup> | 1377 m<sup>2</sup> Covered area