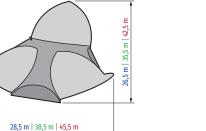

28,5 m | 38,5 m | 45,5 m

35,5 m | 42,5 m

405 m<sup>2</sup> | 801 m<sup>2</sup> | 1155 m<sup>2</sup>

5,4 m 7,25 m 8,75 m

OPEN – CLOSED ARCHES Covered area 459 m<sup>2</sup> | 869 m<sup>2</sup> | 1240 m<sup>2</sup>