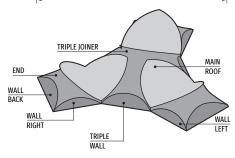

CLOSED ON TWO SIDES - OPEN ARCHES 441 m<sup>2</sup> | 891 m<sup>2</sup> | 1289 m<sup>2</sup> Covered area





CLOSED ON TWO SIDES - CLOSED ARCHES 539 m<sup>2</sup> | 1059 m<sup>2</sup> | 1514 m<sup>2</sup> Covered area













28,5 m | 38,5 m | 45,5 m

35,5 m | 42,5 m



405 m<sup>2</sup> | 801 m<sup>2</sup> | 1155 m<sup>2</sup>

5,4 m 7,25 m 8,75 m

OPEN – CLOSED ARCHES Covered area 459 m<sup>2</sup> | 869 m<sup>2</sup> | 1240 m<sup>2</sup>

OPEN

Covered area



33 m | 45 m | 48,5 m

m | 41 m | 53,5 m



CLOSED ON ONE SIDE – OPEN ARCHES Covered area 423 m<sup>2</sup> | 846 m<sup>2</sup> | 1229 m<sup>2</sup>



CLOSED ON ONE SIDE – CLOSED ARCHES 499 m<sup>2</sup> | 964 m<sup>2</sup> | 1377 m<sup>2</sup> Covered area



459 m<sup>2</sup> | 936 m<sup>2</sup> | 1356 m<sup>2</sup>

CLOSED - OPEN ARCHES

Covered area

CLOSED – CLOSED ARCHES 579 m<sup>2</sup> | 1154 m<sup>2</sup> | 1651 m<sup>2</sup> Covered area