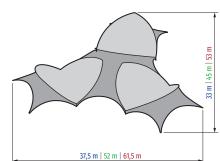

OPEN

Covered area

33 m | 45 m | 48,5 m

m | 41 m | 53,5 m

CLOSED ON ONE SIDE – OPEN ARCHES Covered area 423 m<sup>2</sup> | 846 m<sup>2</sup> | 1229 m<sup>2</sup>

CLOSED ON ONE SIDE – CLOSED ARCHES 499 m<sup>2</sup> | 964 m<sup>2</sup> | 1377 m<sup>2</sup> Covered area