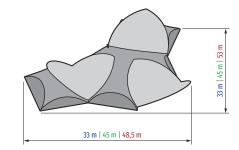

OPEN

Covered area

33 m | 45 m | 48,5 m

m | 41 m | 53,5 m

CLOSED ON ONE SIDE – OPEN ARCHES Covered area 423 m<sup>2</sup> | 846 m<sup>2</sup> | 1229 m<sup>2</sup>

CLOSED ON ONE SIDE – CLOSED ARCHES 499 m<sup>2</sup> | 964 m<sup>2</sup> | 1377 m<sup>2</sup> Covered area