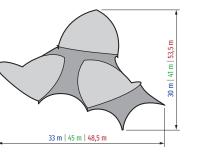

OPEN

Covered area

33 m | 45 m | 48,5 m

m | 41 m | 53,5 m

CLOSED ON ONE SIDE – OPEN ARCHES Covered area 423 m<sup>2</sup> | 846 m<sup>2</sup> | 1229 m<sup>2</sup>

CLOSED ON ONE SIDE – CLOSED ARCHES 499 m<sup>2</sup> | 964 m<sup>2</sup> | 1377 m<sup>2</sup> Covered area