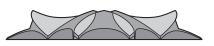

OPEN

Covered area

33 m | 45 m | 48,5 m

m | 41 m | 53,5 m

CLOSED ON ONE SIDE – OPEN ARCHES Covered area 423 m<sup>2</sup> | 846 m<sup>2</sup> | 1229 m<sup>2</sup>

CLOSED ON ONE SIDE – CLOSED ARCHES 499 m<sup>2</sup> | 964 m<sup>2</sup> | 1377 m<sup>2</sup> Covered area