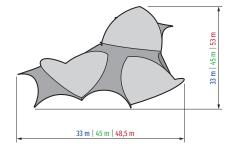

OPEN

Covered area

33 m | 45 m | 48,5 m

m | 41 m | 53,5 m

CLOSED ON ONE SIDE – OPEN ARCHES Covered area 423 m<sup>2</sup> | 846 m<sup>2</sup> | 1229 m<sup>2</sup>

CLOSED ON ONE SIDE – CLOSED ARCHES 499 m<sup>2</sup> | 964 m<sup>2</sup> | 1377 m<sup>2</sup> Covered area