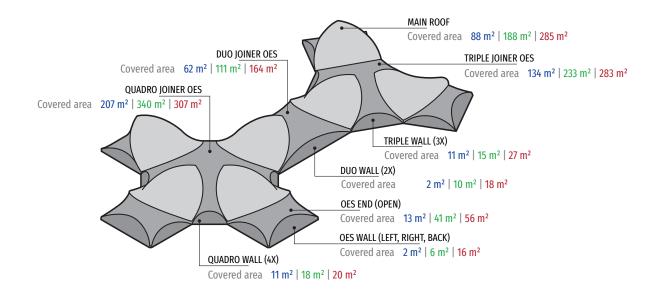

## CALCULATION EXAMPLE

OF AN MULTI COVERED AREA (QUADRO + DUO + TRIPLE IN SIZE 18X21)

| Total useful area:       |           | 3174 m   |
|--------------------------|-----------|----------|
| 1 x Triple joiner closed | a´ 310 m² | = 310 m  |
| 1 x Duo joiner closed    | a´ 182 m² | = 182 m  |
| 1 x Quadro joiner closed | a´ 327 m² | = 327 m  |
| 5 x OES end OES closed   | á 72 m²   | = 360 m  |
| 7 Main roofs             | a´ 285 m² | = 1995 m |
|                          |           |          |